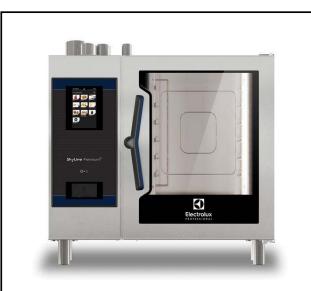

SkyLine PremiumS Natural Gas Combi Oven 6GN1/1, **Green Version** 

229770 (ECOG61T3G1)

SkyLine PremiumS Combi Boiler Oven with touch screen control, 6x1/1GN, gas, 3 cooking modes (automatic, recipe program, manual), automatic cleaning, boiler in AISI 316, Green Version with 3-glass door