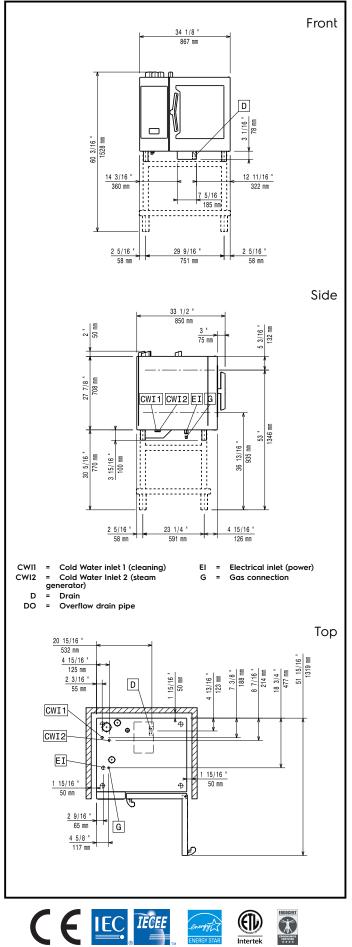

SkyLine PremiumS Natural Gas Combi Oven 6GN1/1, **Green Version** 

229770 (ECOG61T3G1)

SkyLine PremiumS Combi Boiler Oven with touch screen control, 6x1/1GN, gas, 3 cooking modes (automatic, recipe program, manual), automatic cleaning, boiler in AISI 316, Green Version with 3-glass door